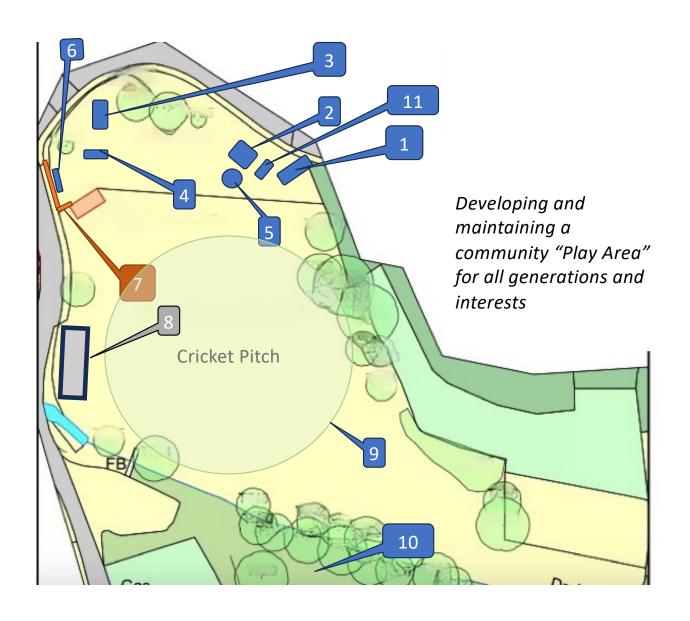

## Play Area Development

- Slide to be refurbished following detailed review
- 2. Climbing Frame matting cleaned and refitted
- 3. Swings new seat installed
- 4. Rocking horse welding repairs completed and matting cleaned and refitted.
- 5. New "Aero Whirl"
- 6. New Outdoor Sensory Mirror
- 7. New Additional fencing from the gate round to the corner of the Pavilion to increase safety and prevent falls into road
- 8. Pétanque "Terrain"
- 9. Cricket Pitch
- 10. Football Pitch
- 11. Future "See Saw"

### **Aero Whirl**

- AGE RANGE: 6 12 years
- FEATURES
  - Stainless Steel Upright Pole
  - Rotating Overhead Wheel
- PLAY VALUE
  - Experience the thrills of speed and movement
  - Improves physical development
  - Develops balance
  - Encourages teamwork
  - Learn about sharing with others

### **Outdoor Sensor Mirror**

- AGE RANGE: 2 5 years
- FEATURES
  - Impact-resistant, drop-proof, sensory mirror
  - EN71 safety non shatter plastic
- PLAY VALUE
  - Convex/concave dips and curves.
  - Ideal for pre-school children

## **Timber Seesaw**

- AGE RANGE: 5 12 years
- FEATURES
  - Laminated timber pole
  - bump stop rubber tyres
  - Laminate handles
- PLAY VALUE
  - Improves balance and coordination
  - Encourages teamwork
  - Learn about weight and gravity
  - Promotes physical development

## Village pétanque club and "Terrain"