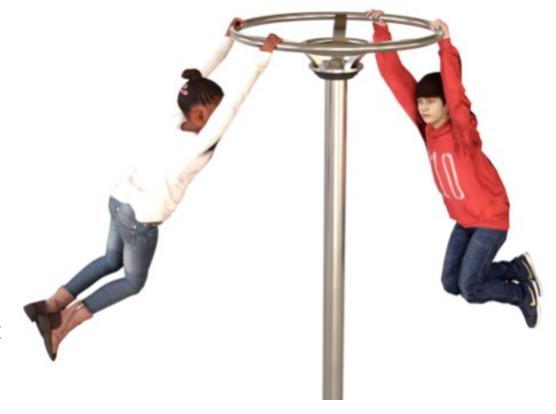

### **Aero Whirl**

- AGE RANGE: 6 12 years
- FEATURES
  - Stainless Steel Upright Pole
  - Rotating Overhead Wheel
- PLAY VALUE
  - Experience the thrills of speed and movement
  - Improves physical development
  - Develops balance
  - Encourages teamwork
  - Learn about sharing with others

From: £1,801.00

Price does not include delivery, installation, safety

surfacing or VAT