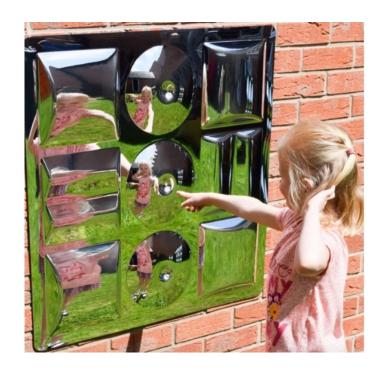

### **Outdoor Sensor Mirror**

- AGE RANGE: 2 5 years
- FEATURES
  - Impact-resistant, drop-proof, sensory mirror
  - EN71 safety non shatter plastic
- PLAY VALUE
  - Convex/concave dips and curves.
  - Ideal for pre-school children

From: £76.99

Price does not include delivery, installation or VAT