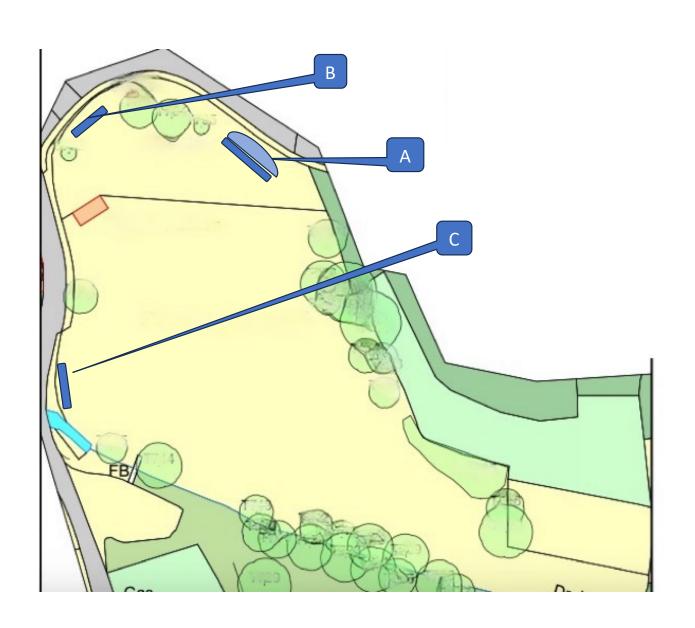

# Orchard Development

Confirmed Grant of 10 trees which are planned for :

Area"A" - 4 trees at the bottom of bank behind Bench with wildflower area on the bank

Area"B" – 6 Trees inside the fence line following the curve

Area"C" - possible 10 extra trees which would be planted behind the swale inside the hedge with wild flowers below.

Area A

25 m long

Area B

Two sections

Along Hogbrook Lane 12m Along Alkham Valley Road. 18 m