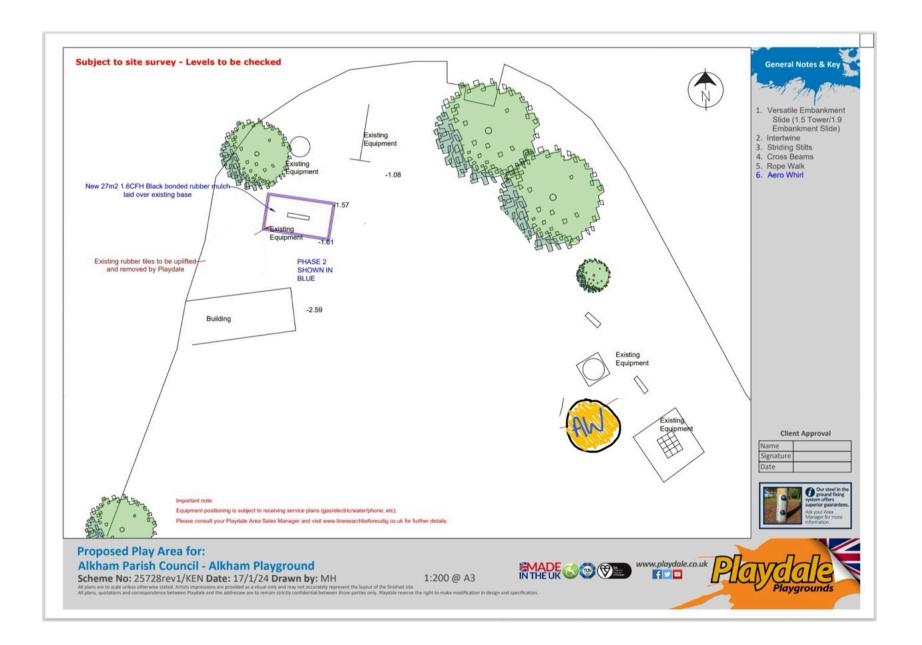

## Play Area Development

- Slide to be refurbished following detailed review
- 2. Climbing Frame matting cleaned and refitted
- 3. Swings new seat installed
- 4. Rocking horse welding repairs completed and matting cleaned and refitted.
- 5. New "Aero Whirl"
- 6. New Outdoor Sensory Mirror
- 7. New Additional fencing from the gate round to the corner of the Pavilion to increase safety and prevent falls into road
- 8. Pétanque "Terrain"
- 9. Cricket Pitch
- 10. Football Pitch
- 11. Future "See Saw"

### **Aero Whirl**

- AGE RANGE: 6 12 years
- FEATURES
  - Stainless Steel Upright Pole
  - Rotating Overhead Wheel
- PLAY VALUE
  - Experience the thrills of speed and movement
  - Improves physical development
  - Develops balance
  - Encourages teamwork
  - Learn about sharing with others

### **Outdoor Sensor Mirror**

- AGE RANGE: 2 5 years
- FEATURES
  - Impact-resistant, drop-proof, sensory mirror
  - EN71 safety non shatter plastic
- PLAY VALUE
  - Convex/concave dips and curves.
  - Ideal for pre-school children

## **Timber Seesaw**

- AGE RANGE: 5 12 years
- FEATURES
  - Laminated timber pole
  - bump stop rubber tyres
  - Laminate handles
- PLAY VALUE
  - Improves balance and coordination
  - Encourages teamwork
  - Learn about weight and gravity
  - Promotes physical development