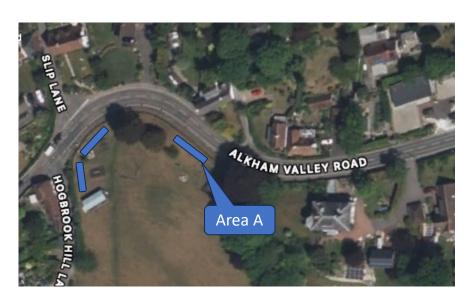

# Orchard Development

Confirmed Grant of 10 trees which are planned for :

Area"A" - 4 trees at the bottom of bank behind Bench with wildflower area on the bank

Area"B" – 6 Trees inside the fence line following the curve

Area"C" - possible 10 extra trees which would be planted behind the swale inside the hedge with wild flowers below.

Area A

25 m long

Area B

Two sections

Along Hogbrook Lane 12m Along Alkham Valley Road. 18 m