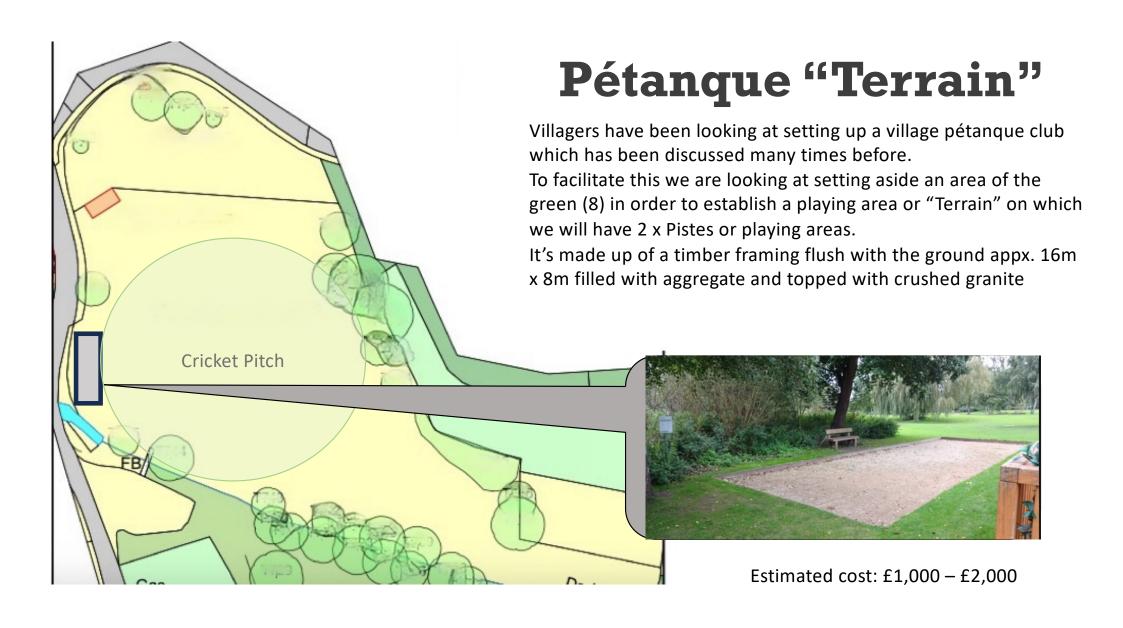

## Village pétanque club and "Terrain"

#### • AGE RANGE:

 Pétanque is a game which all can enjoy at any age and with any level of skill.

#### • FEATURES

 Develops team play, concentration, tactics and strategy

#### PLAY VALUE

• Pétanque is a popular family activity, club sport and senior sport – it is a game for everyone who enjoys excitement, suspense and quality time with friends and family.

Sets of Boules start from under £10