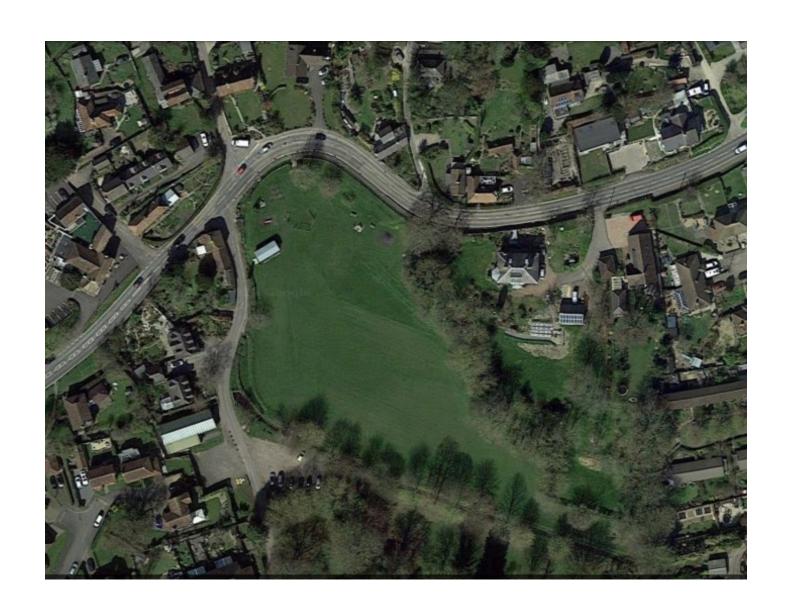

# Orchard Development

Confirmed Grant of 10 trees which are planned for :

Area"A" - 4 trees at the bottom of bank behind Bench with wildflower area on the bank

Area"B" – 6 Trees inside the fence line following the curve

Area"C" - possible 10 extra trees which would be planted behind the swale inside the hedge with wild flowers below.

Area A

25 m long

Area B

Two sections

Along Hogbrook Lane 12m Along Alkham Valley Road. 18 m