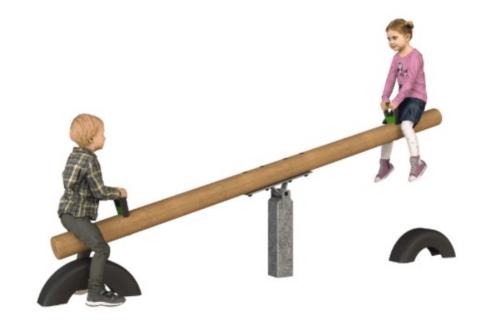

## **Timber Seesaw**

- AGE RANGE: 5 12 years
- FEATURES
  - Laminated timber pole
  - bump stop rubber tyres
  - Laminate handles
- PLAY VALUE
  - Improves balance and coordination
  - Encourages teamwork
  - Learn about weight and gravity
  - Promotes physical development

From: £953.00

Price does not include delivery, installation, safety surfacing or VAT