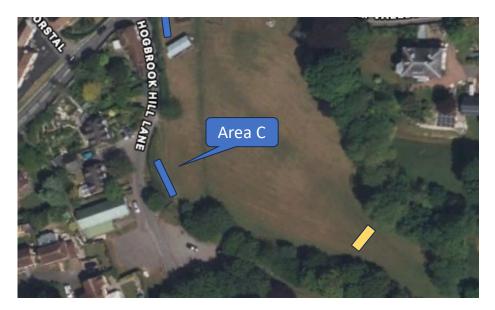

Area"C" - possible 10 extra trees which would be planted behind the swale inside the hedge with wild flowers below.

Area A

25 m long

Area B

Two sections

Along Hogbrook Lane 12m Along Alkham Valley Road. 18 m

Area C