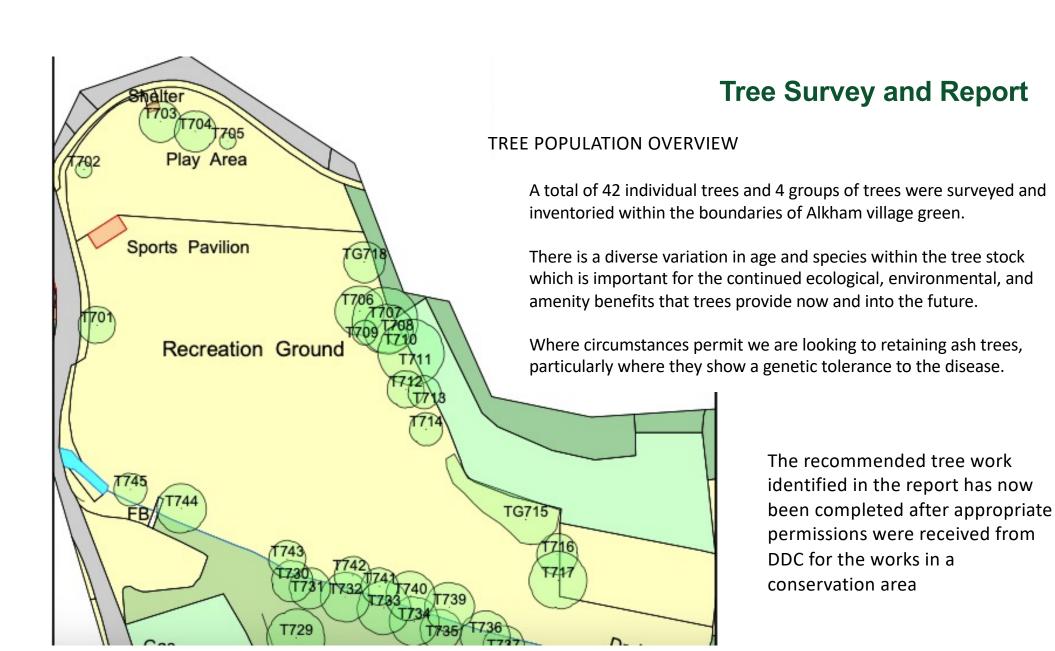

# Orchard Development

Confirmed Grant of 10 trees which are planned for :

Area"A" - 4 trees at the bottom of bank behind Bench with wildflower area on the bank

Area"B" – 6 Trees inside the fence line following the curve

Area"C" - possible 10 extra trees which would be planted behind the swale inside the hedge with wild flowers below.

Area A

25 m long

Area B

Two sections

Along Hogbrook Lane 12m Along Alkham Valley Road. 18 m

Area C