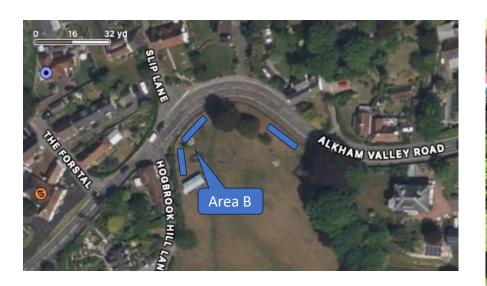

# Orchard Development

Confirmed Grant of 10 trees which are planned for :

Area"A" - 4 trees at the bottom of bank behind Bench with wildflower area on the bank

Area"B" – 6 Trees inside the fence line following the curve

Area"C" - possible 10 extra trees which would be planted behind the swale inside the hedge with wild flowers below.

Area A

25 m long

Area B

Two sections

Along Hogbrook Lane 12m Along Alkham Valley Road. 18 m